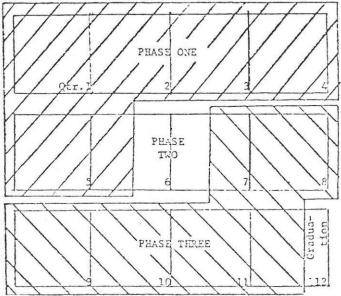

#### CURRICULUM 1975–1976

In July 1972 a new twelve-quarter medical education program was replemented by the University of Nebraska College of Medicine. Significant miculum changes have been initiated to provide both an improved medical function and more physicians for the State of Nebraska. This endeavor was idertaken to meet the changing health needs of the area and the nation.

This new curriculum allows a student to complete the requirements for the D, degree in three calendar years of four quarters each. The admissions quirements for the new curriculum will remain unchanged from the traditional ur-year program. Students can complete their medical education in three ars. Alternative four-year programs are available and can be arranged through a Assistant Deans for Student Affairs. A general narrative of the curriculum is afollows:

Phase One of the twelve-quarter curriculum emphasizes the basic sciences. he specific areas included are Anatomy, Biochemistry, Microbiology, Patholy, Pharmacology, Physiology, and Clinical Medicine. Behavioral science and mic clinical science techniques are introduced in a hospital setting, an imbulatory setting, and in psychiatry. (Duration: 14½ months)

Phase Two of the curriculum is referred to as the "transition." It occurs fer National Boards, Part I (taken 15 months after entrance), and enables the adent to synthesize material learned in Phase One with his/her beginning skills iclinical science. Much of the time in this segment is devoted to small group mercises. (Duration: 1½ months)

Phase Three of the curriculum provides clinical experience for students, studing primary clerkships and electives (with an optional month of vacation me). The primary clerkships are eight weeks long and include Internal ktdicine, Obstetrics-Gynecology, Psychiatry, Pediatrics, and Surgery. Four meks are required in each of the areas of Outpatient Medicine, Neuroscience, ad Community Preceptorship (a month with a health team in outstate ktrives offered by all departments and divisions of the College of Medicine. Inestudent is able to select a program with faculty counsel that most effectively apports his interests and career goals. (Duration: 19 months)