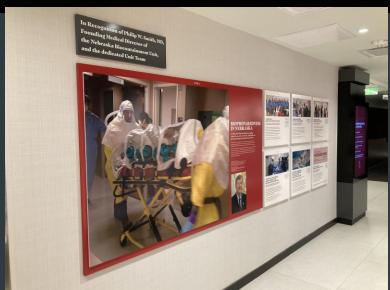

Think

Carrie Meyer, MA, MA & Darby Kurtz, MA
McGoogan Health Sciences Library
Robert S. Wigton Department of Special Collections and Archives























Early Rural Practitioners



Education & WWII







Graduate Studies



Honors & Awards



Infant Feeder Collection



Legacies of Healing: The Wigton/Swift Family



McGoogan Library Rare Book Collection



Nebraska and World War I



Native Healers: Susan La Flesche Picotte, MD



Teaching Tools

https://wigton.unmc.edu



### **Parties Involved**









#### **Dimensional Innovations**









#### PLUMB



University of Nebraska FOUNDATION



MCGOOGAN HEALTH SCIENCES LIBRARY



UNIVERSITY OF NEBRASKA MEDICAL CENTER

**iEXCEL**\*

















## Making it All Work







#### **Rotations and Additions**













### **Lessons Learned**











# Please Reach Out With Any Questions!

carrie.meyer@unmc.edu dkurtz@unmc.edu

Visit the Wigton Heritage Center Digital Experience <a href="https://wigton.unmc.edu">https://wigton.unmc.edu</a>