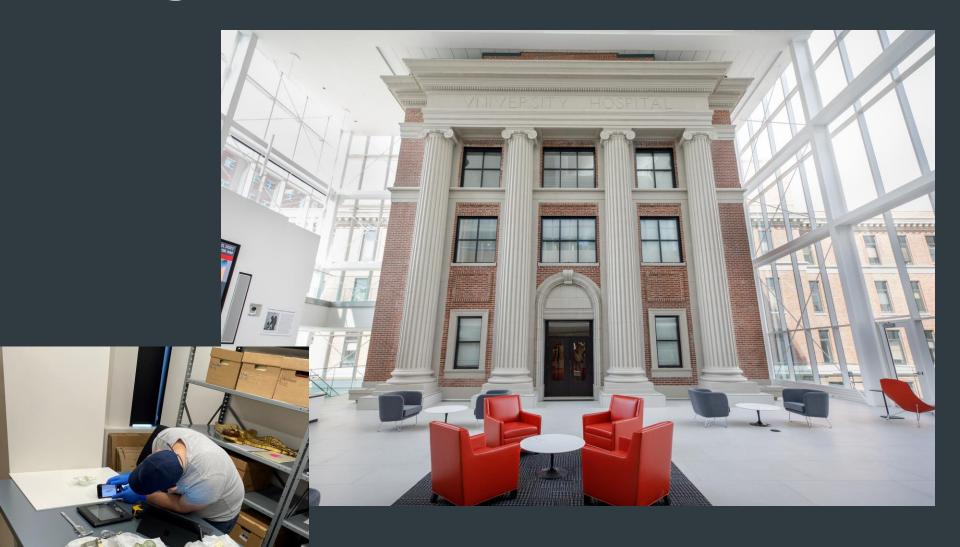

Customize & Outsource Exhibits: Not as Easy as You Think

Carrie Meyer, MA, MA & Darby Kurtz, MA
McGoogan Health Sciences Library
Robert S. Wigton Department of Special Collections and Archives























Early Rural Practitioners



Education & WWII







Graduate Studies



Honors & Awards



Infant Feeder Collection



Legacies of Healing: The Wigton/Swift Family



McGoogan Library Rare Book Collection



Nebraska and World War I



Native Healers: Susan La Flesche Picotte, MD



Teaching Tools

https://wigton.unmc.edu



### **Parties Involved**









#### **Dimensional Innovations**









#### PLUMB



University of Nebraska FOUNDATION



MCGOOGAN HEALTH SCIENCES LIBRARY



UNIVERSITY OF NEBRASKA MEDICAL CENTER

**iEXCEL**\*

















## Making it All Work







#### **Rotations and Additions**













### **Lessons Learned**











# Please Reach Out With Any Questions!

carrie.meyer@unmc.edu dkurtz@unmc.edu

Visit the Wigton Heritage Center Digital Experience <a href="https://wigton.unmc.edu">https://wigton.unmc.edu</a>