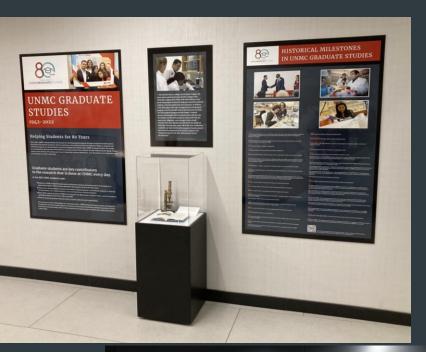

Education & WWII

Graduate Studies

Honors & Awards

Infant Feeder Collection

Legacies of Healing: The Wigton/Swift Family

McGoogan Library Rare Book Collection

Nebraska and World War I

Native Healers: Susan La Flesche Picotte, MD

## Making it All Work