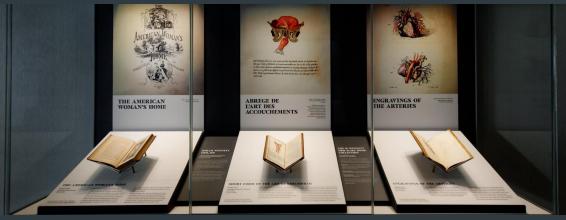

# Customize & Outsource Exhibits: Not as Easy as You Think

Carrie Meyer, MA, MA & Darby Kurtz, MA
McGoogan Health Sciences Library
Robert S. Wigton Department of Special Collections and Archives

Early Rural Practitioners

Education & WWII

Graduate Studies

Honors & Awards

Infant Feeder Collection

Legacies of Healing: The Wigton/Swift Family

McGoogan Library Rare Book Collection

Nebraska and World War I

Native Healers: Susan La Flesche Picotte, MD