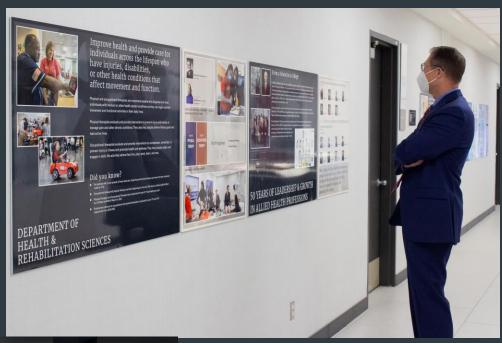

Education & WWII

Graduate Studies

Honors & Awards

Infant Feeder Collection

Legacies of Healing: The Wigton/Swift Family

McGoogan Library Rare Book Collection

Nebraska and World War I

Native Healers: Susan La Flesche Picotte, MD

## Making it All Work