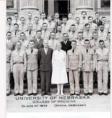

Education & WWII

Graduate Studies

Honors & Awards

Infant Feeder Collection

Legacies of Healing: The Wigton/Swift Family

McGoogan Library Rare Book Collection

Nebraska and World War I

Native Healers: Susan La Flesche Picotte, MD