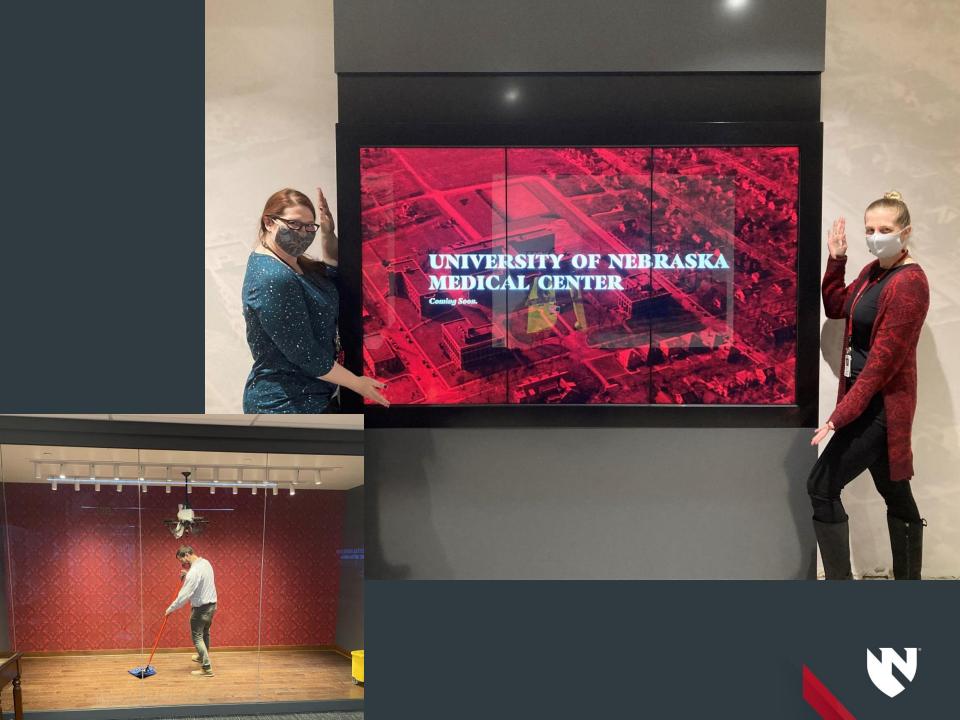

omize & Outsource Exhibits: Not as Easy as You Think

Carrie Meyer, MA, MA & Darby Kurtz, MA
McGoogan Health Sciences Library
Robert S. Wigton Department of Special Collections and Archives























Early Rural Practitioners



Education & WWII







Graduate Studies



Honors & Awards



Infant Feeder Collection



Legacies of Healing: The Wigton/Swift Family



McGoogan Library Rare Book Collection



Nebraska and World War I



Native Healers: Susan La Flesche Picotte, MD



Teaching Tools

https://wigton.unmc.edu



### **Parties Involved**









#### **Dimensional Innovations**









#### PLUMB



University of Nebraska FOUNDATION



MCGOOGAN HEALTH SCIENCES LIBRARY



UNIVERSITY OF NEBRASKA MEDICAL CENTER

**iEXCEL**\*

















## Making it All Work







#### **Rotations and Additions**













### **Lessons Learned**











# Please Reach Out With Any Questions!

carrie.meyer@unmc.edu dkurtz@unmc.edu

Visit the Wigton Heritage Center Digital Experience <a href="https://wigton.unmc.edu">https://wigton.unmc.edu</a>