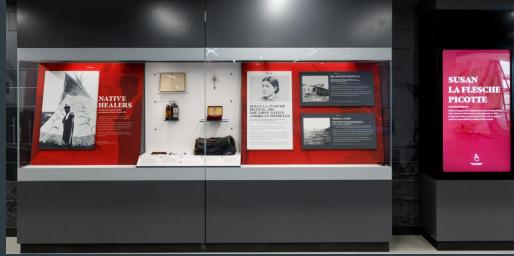

Education & WWII

Graduate Studies

Honors & Awards

Infant Feeder Collection

Legacies of Healing: The Wigton/Swift Family

McGoogan Library Rare Book Collection

Nebraska and World War I

Native Healers: Susan La Flesche Picotte, MD