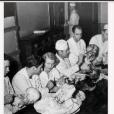

Education & WWII

Graduate Studies

Honors & Awards

Infant Feeder Collection

Legacies of Healing: The Wigton/Swift Family

McGoogan Library Rare Book Collection

Nebraska and World War I

Native Healers: Susan La Flesche Picotte, MD