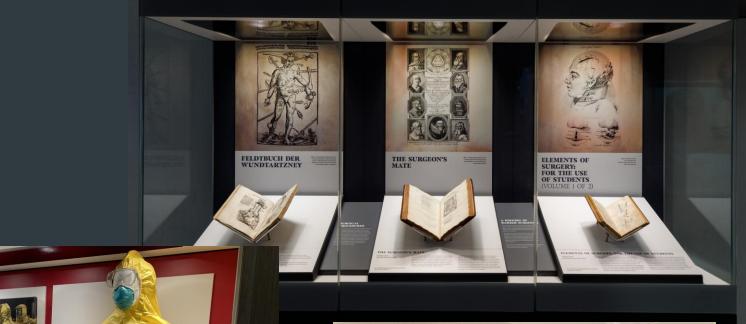

# Customize & Outsource Exhibits: Not as Easy as You Think

Carrie Meyer, MA, MA & Darby Kurtz, MA
McGoogan Health Sciences Library
Robert S. Wigton Department of Special Collections and Archives

Early Rural Practitioners

Education & WWII

Graduate Studies

Honors & Awards

Infant Feeder Collection

Legacies of Healing: The Wigton/Swift Family

McGoogan Library Rare Book Collection

Nebraska and World War I

Native Healers: Susan La Flesche Picotte, MD