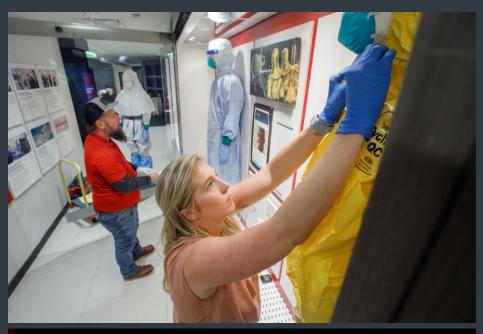

A & Darby Kurtz, MA
McGoogan Health Sciences Library
Robert S. Wigton Department of Special Collections and Archives























Early Rural Practitioners



Education & WWII







Graduate Studies



Honors & Awards



Infant Feeder Collection



Legacies of Healing: The Wigton/Swift Family



McGoogan Library Rare Book Collection



Nebraska and World War I



Native Healers: Susan La Flesche Picotte, MD



Teaching Tools

https://wigton.unmc.edu



### **Parties Involved**









#### **Dimensional Innovations**









#### PLUMB



University of Nebraska FOUNDATION



MCGOOGAN HEALTH SCIENCES LIBRARY



UNIVERSITY OF NEBRASKA MEDICAL CENTER

**iEXCEL**\*

















## Making it All Work







#### **Rotations and Additions**













### **Lessons Learned**











# Please Reach Out With Any Questions!

carrie.meyer@unmc.edu dkurtz@unmc.edu

Visit the Wigton Heritage Center Digital Experience <a href="https://wigton.unmc.edu">https://wigton.unmc.edu</a>