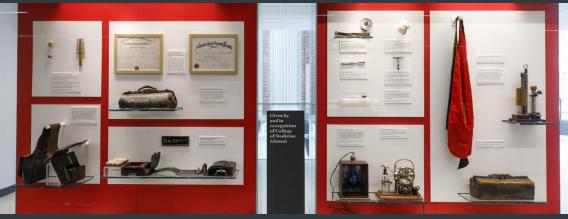

# Customize & Outsource Exhibits: Not as Easy as You Think

Carrie Meyer, MA, MA & Darby Kurtz, MA
McGoogan Health Sciences Library
Robert S. Wigton Department of Special Collections and Archives

Early Rural Practitioners

Education & WWII

Graduate Studies

Honors & Awards

Infant Feeder Collection

Legacies of Healing: The Wigton/Swift Family

McGoogan Library Rare Book Collection

Nebraska and World War I

Native Healers: Susan La Flesche Picotte, MD