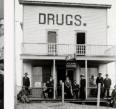

Education & WWII

Graduate Studies

Honors & Awards

Infant Feeder Collection

Legacies of Healing: The Wigton/Swift Family

McGoogan Library Rare Book Collection

Nebraska and World War I

Native Healers: Susan La Flesche Picotte, MD